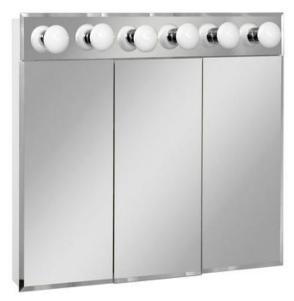

## Model No. TM66 Beveled Surface Mount Lighted Triview

Overall Size: 36" Wide x 30-1/2" High x 4" Deep Weight: 57 lbs.

Surface Mount Powder Coated Steel Body with 3 Powder coated Steel Fixed Shelves
3 1/8" Thick Mirror Doors have 1/2" Bevels & are taped & glued to white Particle Board backers

Mirror Light Face Plate is 6 hole with Polished Chrome Cups(BULBS NOT INCLUDED)

Mirrors open to the inside of the cabinet

6 Zinc Plated Concealed Hinges are 3 Way adjustable

Mirrors and Hinges need to be attached to cabinet(No wall installation screws are provided)